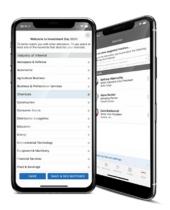

**Enhanced Matchmaking Options** 

Conference organizers can select the matching options that are available to the audience. Attendees can match with other attendees, sponsors, exhibitors, sessions, documents, and videos. Matching is based on interests or direct criteria. Upon login, users can complete their interest profile, which matches them to the content that is right for them.