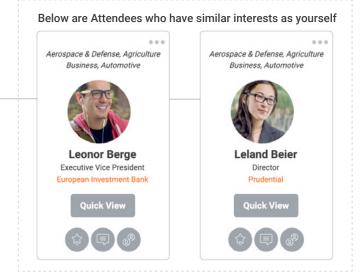

## **Connect attendees on a new level with Matchmaking Hub**

With six ways to connect, attendees are sure to match with the right people, companies, sessions, and content. Jujama's matchmaking experience is based on similar interests, one-to-one matching, and intelligent suggestions. Schedule a call to learn how to enhance attendee connections for your event.

**Enhanced Matchmaking Options** 

Conference organizers can select the matching options that are available to the audience. Attendees can match with other attendees, sponsors, exhibitors, sessions, documents, and videos. Matching is based on interests or direct criteria. Upon login, users can complete their interest profile, which matches them to the content that is right for them.